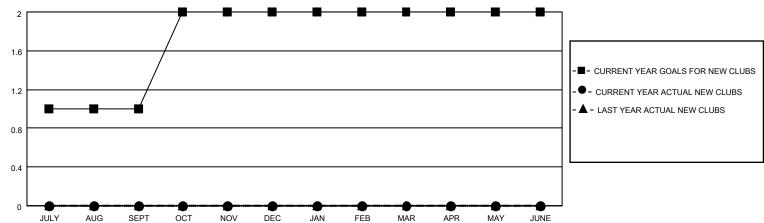

| 0           | 0             | JULY/AUG/SEPT         | 20                     | 11                      | 7                                                  |  |
| OCT/NOV/DEC   | 1             | 0           | 0             | OCT/NOV/DEC           | 20                     | 0                       | 0                                                  |  |
| JAN/FEB/MAR   | 0             | 0           | 0             | JAN/FEB/MAR           | 0                      | 0                       | 0                                                  |  |
| APR/MAY/JUNE  | 0             | 0           | 0             | APR/MAY/JUNE          | 0                      | 0                       | 0                                                  |  |

#### GOALS AND ACTUAL NEW CLUBS CUMULATIVE



#### GOALS AND ACTUAL MEMBERS CUMULATIVE



| DROPPED CLUBS: 0 |   | 5 CLUBS OF 70 ADDED 1 OR MORE<br>NEW MEMBERS | GENDER DISTRIBUTION             |              |    |
|------------------|---|----------------------------------------------|---------------------------------|--------------|----|
|                  |   | THE WINDER TO                                | MALE                            | 797 (58.43%) |    |
|                  |   |                                              | FEMALE                          | 567 (41.57%) |    |
| DROPPED MEMBERS  |   |                                              |                                 | ,            |    |
| DECEASED         | 1 | CLICK HERE FOR CUMULATIVE                    | TOTAL FAMILY UNIT MEMBERS       |              | 35