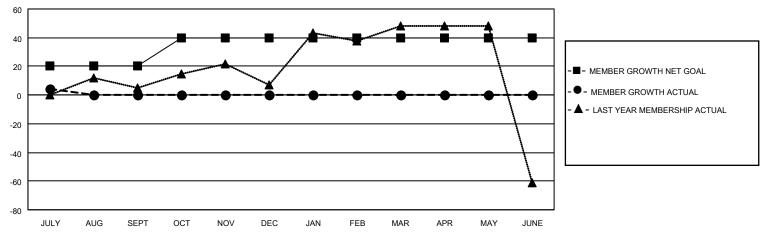

#### GOALS AND ACTUAL MEMBERS CUMULATIVE

| DROPPED CLUBS: 0 |   | 5 CLUBS OF 70 ADDED 1 OR MORE<br>NEW MEMBERS | GENDER DISTRIBUTION             |              |    |
|------------------|---|----------------------------------------------|---------------------------------|--------------|----|
|                  |   | THE WINDER TO                                | MALE                            | 797 (58.43%) |    |
|                  |   |                                              | FEMALE                          | 567 (41.57%) |    |
| DROPPED MEMBERS  |   |                                              |                                 | ,            |    |
| DECEASED         | 1 | CLICK HERE FOR CUMULATIVE                    | TOTAL FAMILY UNIT MEMBERS       |              | 35 |
| CLUB CANCELLED   | 0 | MEMBERSHIP DATA                              |                                 |              |    |
| OTHER            | 6 |                                              | FAMILY MEMBERS PAYING HALF DUES |              | 20 |
| TOTAL            | 7 |                                              | 5020                            |              |    |